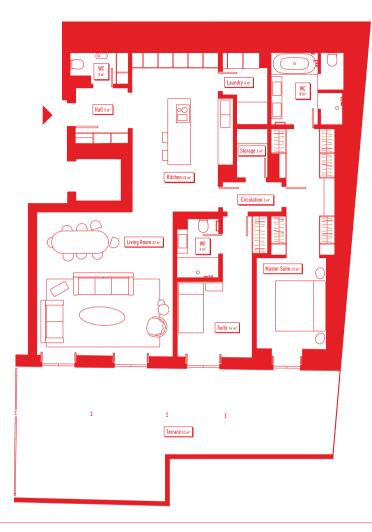

## APARTMENT 3 • T2 • FLOOR 0

| GROSS INTERIOR AREA*              | PARKING                                                                                                   |
|-----------------------------------|-----------------------------------------------------------------------------------------------------------|
| 163 m <sup>2</sup>                | <mark>Yes</mark>                                                                                          |
| EXTERIOR GROSS AREA*              | STORAGE ROOM                                                                                              |
| 53 m <sup>2</sup>                 | <b>Yes</b>                                                                                                |
| TOTAL AREA*<br>216 m <sup>2</sup> | 1. Palácio de Santa Clara I<br><mark>2. Palácio de Santa Clara II</mark><br>3. Palácio de Santa Clara III |

WWW.STONECAPITAL.PT

WWW.LIBERTAS.PT

\*Areas indicated in the interior of the apartment compartments refer to aproximate net areas. Total net area: 121,79 m<sup>2</sup>