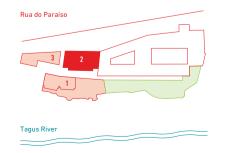

## APARTMENT 3 • T2 • FLOOR 0

| GROSS INTERIOR AREA*              | PARKING                                                                                                   |
|-----------------------------------|-----------------------------------------------------------------------------------------------------------|
| 163 m <sup>2</sup>                | <mark>Yes</mark>                                                                                          |
| EXTERIOR GROSS AREA*              | STORAGE ROOM                                                                                              |
| 53 m <sup>2</sup>                 | <b>Yes</b>                                                                                                |
| TOTAL AREA*<br>216 m <sup>2</sup> | 1. Palácio de Santa Clara I<br><mark>2. Palácio de Santa Clara II</mark><br>3. Palácio de Santa Clara III |